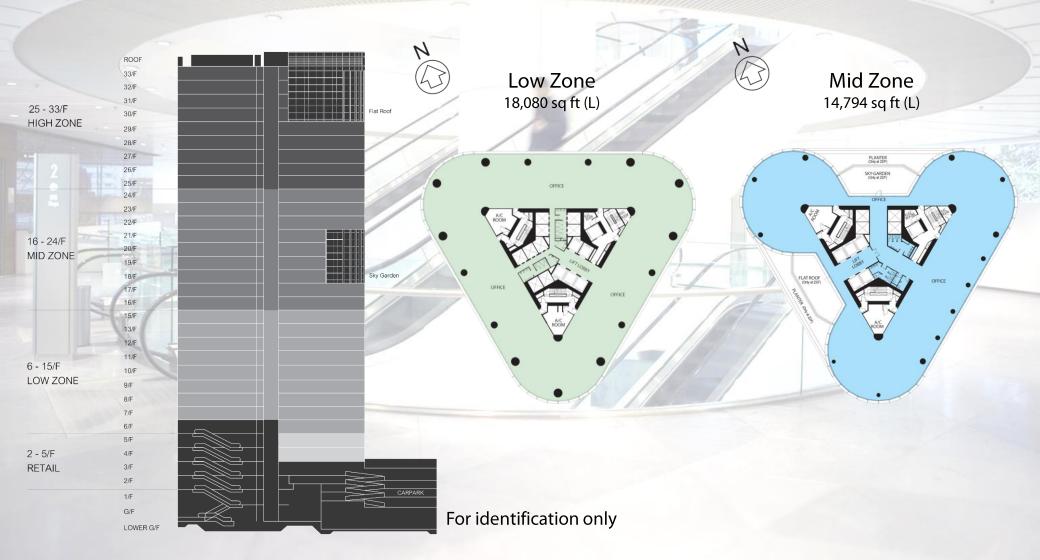

# **Typical Floor Plans**

| Awarding Agency                                | Award Title                                          |
|------------------------------------------------|------------------------------------------------------|
| HKIFM Excellence in Facility Management Awards | Office Building Excellence Award                     |
| Environmental Protection Department            | Indoor Air Quality Certificate Award                 |
| Water Supplies Department                      | Quality Water Supply Scheme for Buildings Gold Award |
| Business Environment Council                   | Low Carbon Charter                                   |
| Hong Kong Green Organisation Certificate       | Wastewi\$e Excellence Level                          |
| Environment Bureau                             | Charter on External Lighting Platinum Award          |
| Hong Kong Council on Smoking and Health        | Hong Kong Smoke-Free Leading Company Award           |