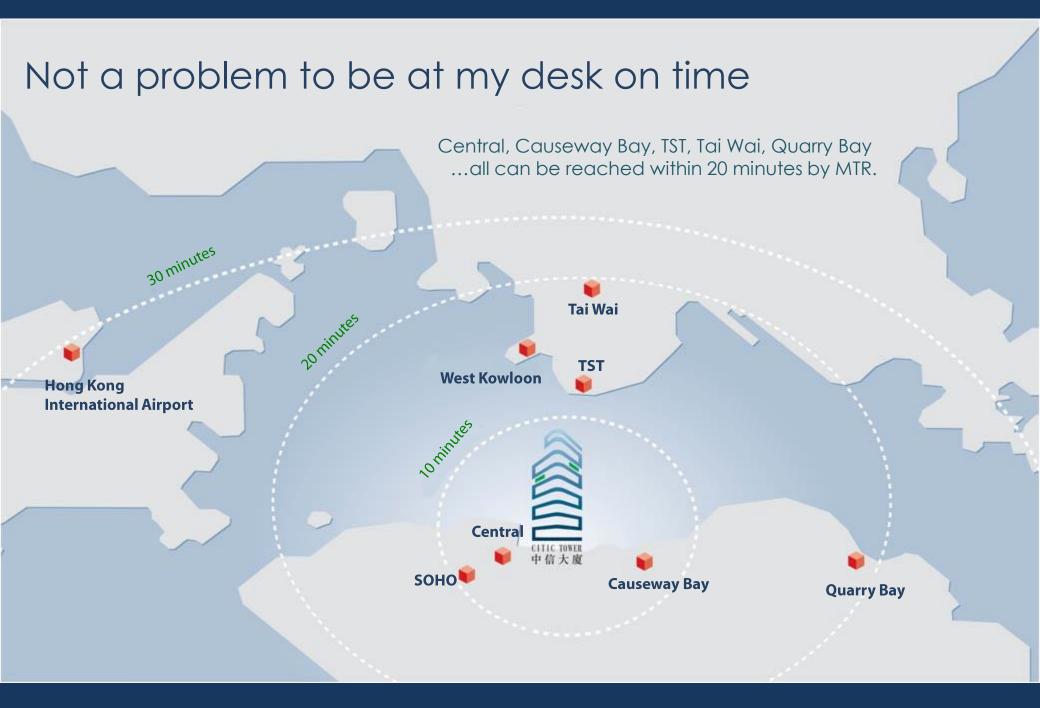

## Full view of festive fireworks

#### - Photo taken from CITIC Tower



### Panoramic harbour views



## The New Look





# Walking distance to CITIC Tower





#### More than 200 parking spaces and EV charging facilities are available in the building. \* Shuttle bus are provided to and from Star Ferry Central Pier, General Post Office and HK City Hall.

\* CITIC Tower Property Management Co., Ltd. exclusively reserves the right and may, at any time and without notice, modify or discontinue the shuttle bus services, whether temporarily or permanently.

### **Retail Floors**



# **Typical Floor Plans**





| Awarding Agency                                | Award Title                                          |
|------------------------------------------------|------------------------------------------------------|
| HKIFM Excellence in Facility Management Awards | Office Building Excellence Award