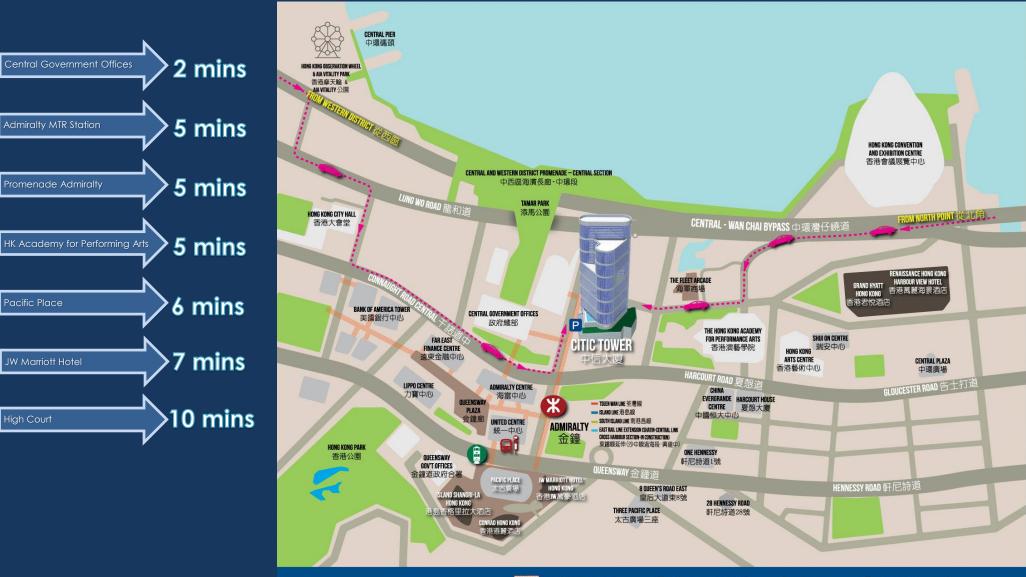

## Full view of festive fireworks

#### - Photo taken from CITIC Tower



### Panoramic harbour views



## The New Look





# Walking distance to CITIC Tower





#### More than 200 parking spaces and EV charging facilities are available in the building. \* Shuttle bus are provided to and from Star Ferry Central Pier, General Post Office and HK City Hall.

\* CITIC Tower Property Management Co., Ltd. exclusively reserves the right and may, at any time and without notice, modify or discontinue the shuttle bus services, whether temporarily or permanently.

### **Retail Floors**



# **Typical Floor Plans**





| Awarding Agency                                | Award Title                                          |
|------------------------------------------------|------------------------------------------------------|
| HKIFM Excellence in Facility Management Awards | Office Building Excellence Award                     |
| Environmental Protecti